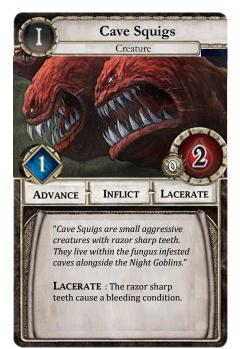

Enemies: Shuffle the elite Night Goblin Archer, elite Goblin Warrior, and all Goblin Fanatics to form a Goblin deck. Deal enemies from the Goblin deck only when indicated by the peril track. Separately shuffle all remaining open tier I Greenskin and Creature enemies, all Cave Squigs and two standard Giant Wolf to form a Monster deck. Place Garak Zaar, Cave Troll and two standard Orc Boys aside.