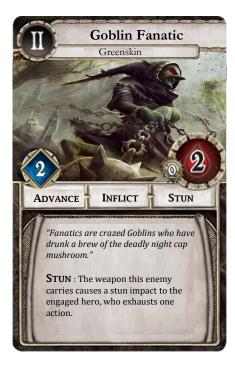

Enemies: Shuffle the elite Night Goblin Archer, elite Goblin Warrior, and all Goblin Fanatics to form a Goblin deck. Deal enemies from the Goblin deck only when indicated by the peril track. Separately shuffle all remaining open tier I Greenskin and Creature enemies, all Cave Squigs and two standard Giant Wolf to form a Monster deck. Place Garak Zaar, Cave Troll and two standard Orc Boys aside.