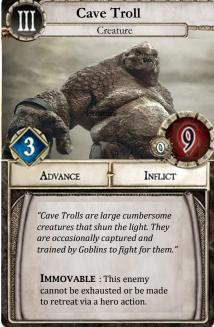

Enemies: Shuffle the elite Night Goblin Archer, elite Goblin Warrior, and all Goblin Fanatics to form a Goblin deck. Deal enemies from the Goblin deck only when indicated by the peril track. Separately shuffle all remaining open tier I Greenskin and Creature enemies, all Cave Squigs and two standard Giant Wolf to form a Monster deck. Place Garak Zaar, Cave Troll and two standard Orc Boys aside.