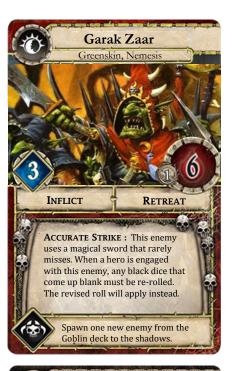

Enemies: Shuffle the elite Night Goblin Archer, elite Goblin Warrior, and all Goblin Fanatics to form a Goblin deck. Deal enemies from the Goblin deck only when indicated by the peril track. Separately shuffle all remaining open tier I Greenskin and Creature enemies, all Cave Squigs and two standard Giant Wolf to form a Monster deck. Place Garak Zaar, Cave Troll and two standard Orc Boys aside.