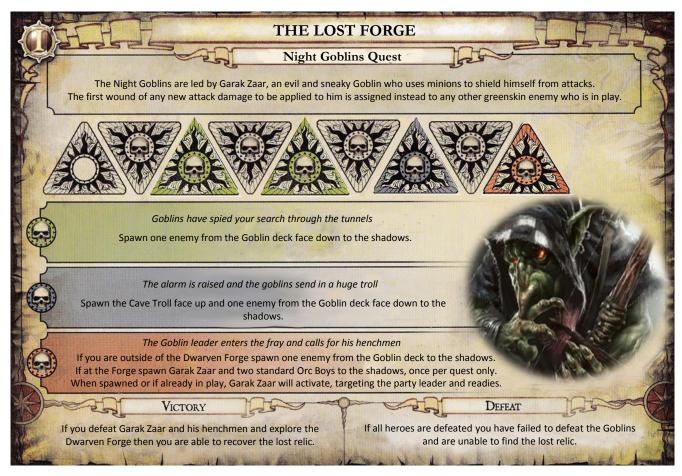

## THE LOST FORGE

SETUP

Locations: Shuffle two random open tier I or II locations together to form the entrance to the tunnels. Add the Abandoned Mines and then the Lost Dwarven Forge to the bottom of this deck as the final location. The Forge is the Nemesis location.

Enemies: Shuffle the elite Night Goblin Archer, elite Goblin Warrior, and all Goblin Fanatics to form a Goblin deck. Deal enemies from the Goblin deck only when indicated by the peril track. Separately shuffle all remaining open tier I Greenskin and Creature enemies, all Cave Squigs and two standard Giant Wolf to form a Monster deck. Place Garak Zaar, Cave Troll and two standard Orc Boys aside.

Gear and Dungeon Decks: Shuffle 12 open gear cards together. Shuffle 12 open dungeon cards together.

Special Rules: Any defeated Goblins return to a Goblin discard pile to be reshuffled and used when the original Goblin deck runs out.

Optional Rule: This quest requires experienced heroes, optionally visit the settlement once before embarking on this quest.

An abandoned Dwarven Forge deep within the mountains is rumoured to contain a lost relic of great importance.

Hopes to unite the Dwarven armies in their battle against the Orc hordes may hinge upon the recovery of this valuable item. A small party of brave heroes have been tasked to locate this forge and recover the relic.

However a vicious tribe of Night Goblins now rule these tunnels.

You have fought bravely and the Night Goblins are forced to temporarily abandon the tunnels, led away by their defeated leader. You are able to recover the lost relic and return it to the Dwarven council.

Add one legendary fortune gear card to the campaign pool.

The Night Goblins have overwhelming numbers and you were simply not strong enough to take on so many. You drag yourselves out of the tunnels, taunted by the Goblin leader, and have lost all your gear and possessions.

Lose any gear or item cards you have gained on this quest.